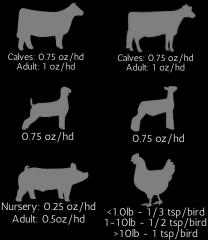

## WHAT WILL STEEL GUT DO FOR YOUR LIVESTOCK?

- Steel Gut will aid in overall digestion in livestock.
- The lactic acid bacteria found in Steel Gut helps to build a healthy response in the gut and allows animals to better utilize the nutrients that are consumed.
- Steel Gut will provide consistent feed intake especially during times of stress.

## INGREDIENTS

Yeast Culture, Processed Grain By-Products, Dried Whey, Silicon Dioxide, Ascophllum Nodosum, Dried Bacillus Amyloliquefaciens Fermentation Product, Dried Bacillus Subtilis Fermentation Product, Dried Bacillus Licheniformis Fermentation Product, Dried Bacillus

Pumilus, Maltodextrins.

## FEEDING DIRECTIONS



## **GUARANTEED ANALYSIS**

Lactic Acid Bacteria not less than 1.3 Million CFU/G, Bacillus Amyloliquefaciens, Bacillus Subtilis, Bacillus Licheniformis, Bacillus Pumilus



NET WEIGHT 5Ib (2.27 KG)